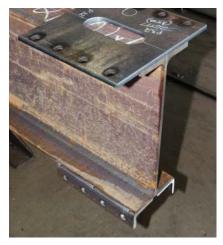

#### R=3 Beam Assembly

- fillet welds in shop
- short-slotted holes
- no beam section loss