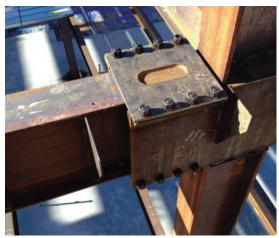

# FIELD-BOLTED SIDEPLATE® MOMENT CONNECTION

For well over 20 years, SidePlate technologies have optimized steel building designs, delivering cost savings and performance. SidePlate connections are designed, they're not a product, and they're built by any steel fabricator. SidePlate connections reduce drift, so our lateral frames use less structural steel (and often fewer joints) than other moment frames and our field-bolted connection eliminates all field-welding. Less steel tonnage, less field labor, and structural optimization at no charge to the design team. How can SidePlate benefit you?

#### R=3 Beam Assembly

- fillet welds in shop
- short-slotted holes
- no beam section loss

### R=3 Column Assembly

- fillet welds in shop (some stitch)
- short-slotted holes
- no column section loss

### **R=3** Completed Connection

- beam is simply lowered into place
- easier to align holes from top
- no shear tab required