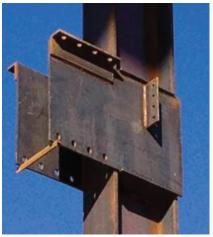

### R=3 Column Assembly

- fillet welds in shop (some stitch)
- short-slotted holes
- no column section loss

### **R=3** Completed Connection

- beam is simply lowered into place
- easier to align holes from top
- no shear tab required